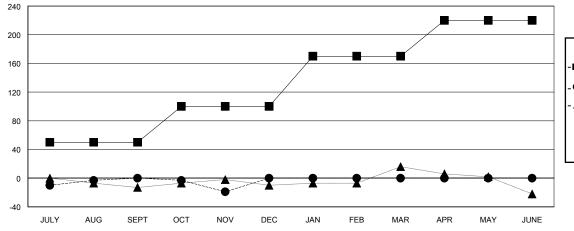

## GOALS AND ACTUAL MEMBERS CUMULATIVE

| -■- MEMBER GROWTH NET GOAL        |  |
|-----------------------------------|--|
| - ● - MEMBER GROWTH ACTUAL        |  |
| - ▲ - LAST YEAR MEMBERSHIP ACTUAL |  |
|                                   |  |
|                                   |  |
|                                   |  |