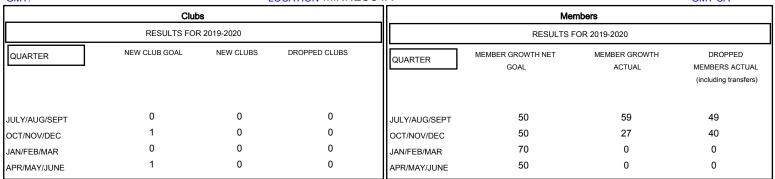

Results as of: 11/30/2019

| DROPPED CLUBS: 0 |    |
|------------------|----|
| DROPPED MEMBERS  |    |
| DECEASED         | 10 |
| CLUB CANCELLED   | 0  |
| OTHER            | 79 |
| TOTAL            | 89 |

| 27 CLUBS OF 53 ADDED 1 OR MORE | GENDER DISTRIBUTION |                                |  |
|--------------------------------|---------------------|--------------------------------|--|
| NEW MEMBERS                    | MALE<br>FEMALE      | 1,389 (73.41%)<br>503 (26.59%) |  |

CLICK HERE FOR CUMULATIVE
MEMBERSHIP DATA

TOTAL FAMILY UNIT MEMBERS 368

FAMILY MEMBERS PAYING HALF 190

DUES